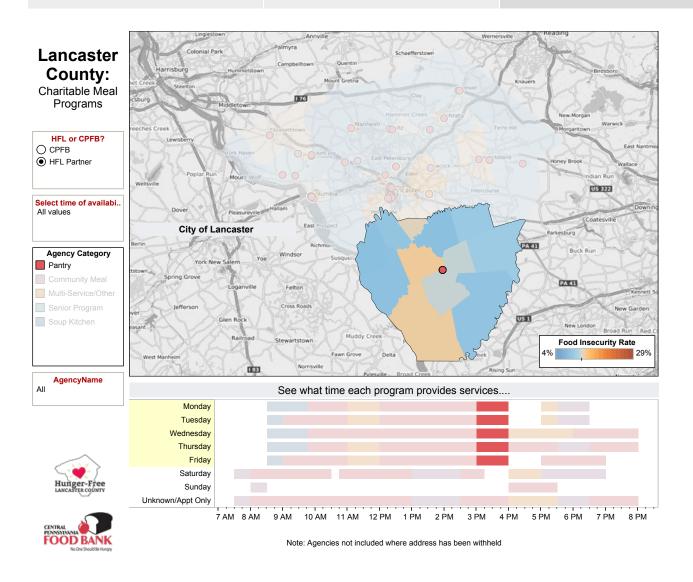

Hunger Free Lancaster sites plotted on Food Insecurity map

After work: Lack of pantry coverage Monday, Tuesday and Saturday. Reliance on SACA and Community meals only on those days. No coverage exists in southern LanCo and Lancaster city only has one pantry open. South Lancaster limitations: SOLANCO Food Bank open for pickup from 3-4pm.