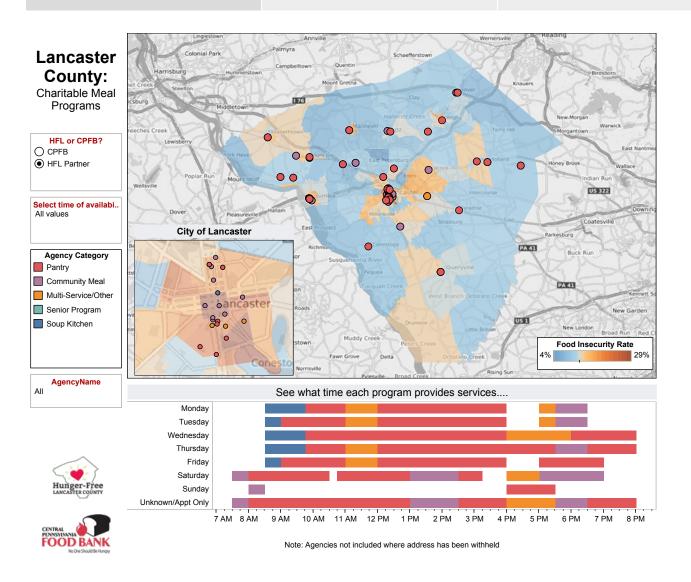

Hunger Free Lancaster sites plotted on Food Insecurity map

After work: Lack of pantry coverage Monday, Tuesday and Saturday. Reliance on SACA and Community meals only on those days. No coverage exists in southern LanCo and Lancaster city only has one pantry open. South Lancaster limitations: SOLANCO Food Bank open for pickup from 3-4pm.