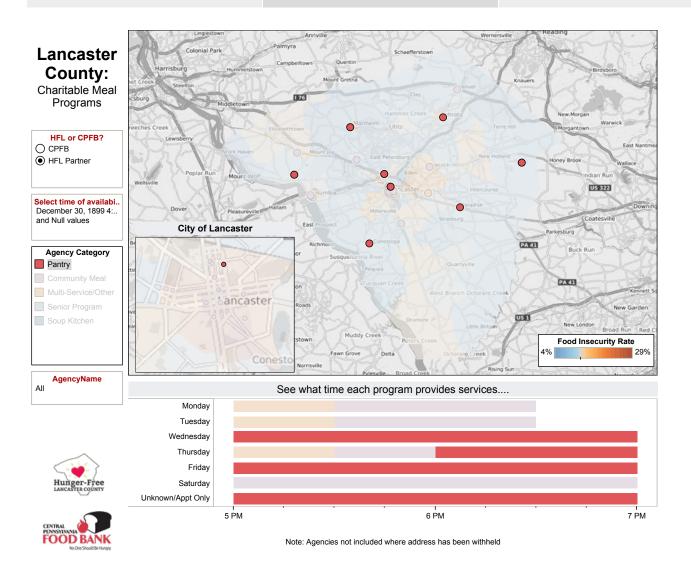

Hunger Free Lancaster sites plotted on Food Insecurity map

After work: Lack of pantry coverage Monday, Tuesday and Saturday. Reliance on SACA and Community meals only on those days. No coverage exists in southern LanCo and Lancaster city only has one pantry open. South Lancaster limitations: SOLANCO Food Bank open for pickup from 3-4pm.